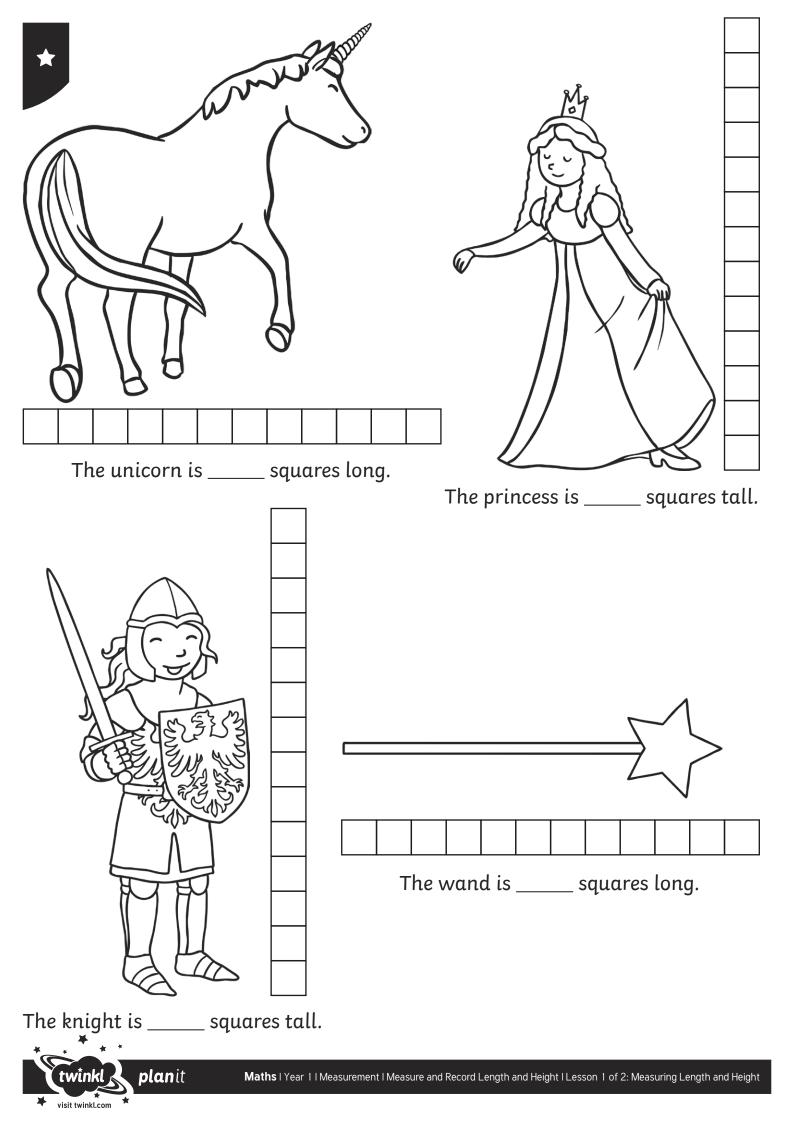

## **Once Upon a Measure**

I can use non-standard units to measure length and height.

I can use non-standard units to measure length and height.

Choose something to measure with. Estimate the size of the picture. Measure it and write down the answer.