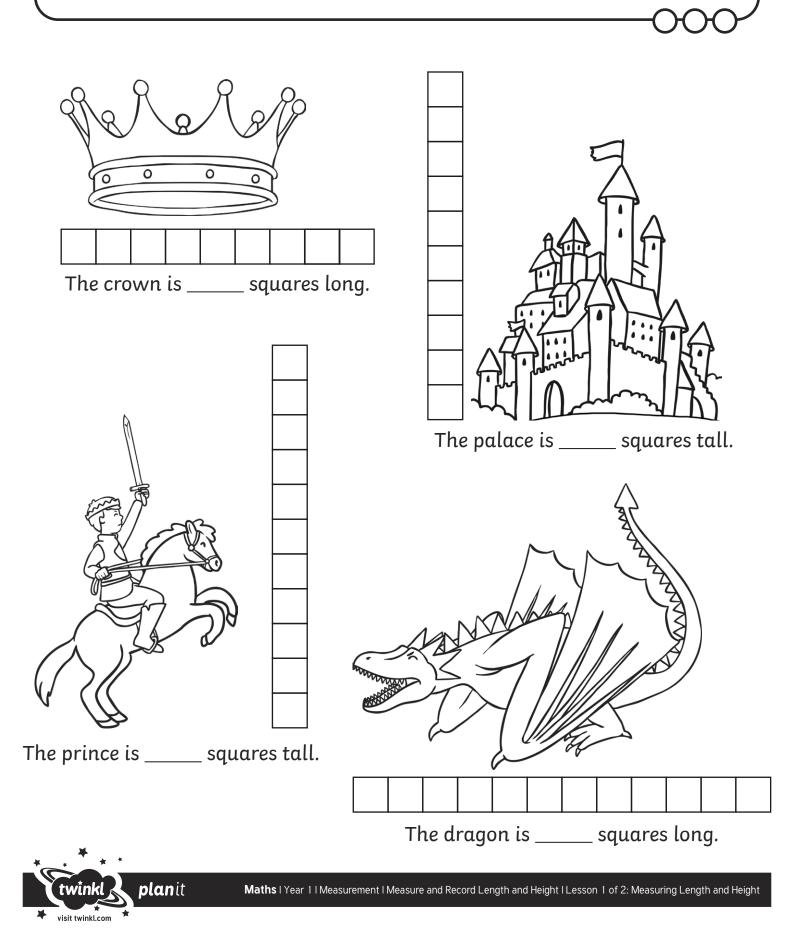

## **Once Upon a Measure**

I can use non-standard units to measure length and height.

I can use non-standard units to measure length and height.

Choose something to measure with. Estimate the size of the picture. Measure it and write down the answer.