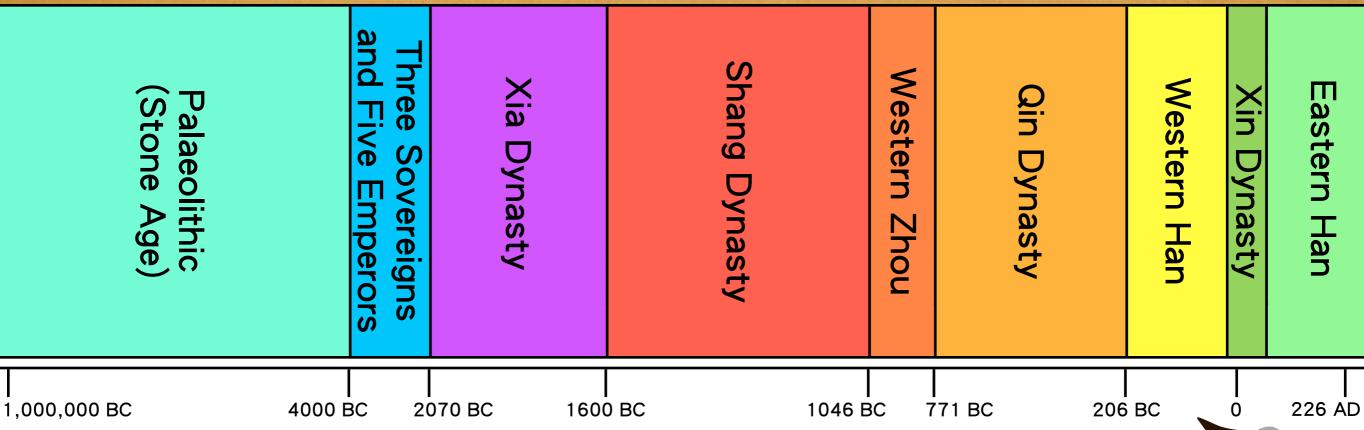

#### What were oracle bones?

Oracle bones were made of the shoulder blades of large animals, such as oxen, or turtle shells. They were used by kings and diviners to answer questions and tell the future.

00

This is a replica of a turtle shell oracle.

The diviner wrote a question on the oracle bone, then drilled pits into it. He would then put a red-hot poker into the pit until the bone cracked. The diviner would then read the cracks to interpret the answer to the question.

This oracle bone is asking if it will rain today. What other questions do you think a king might want to ask the oracle bones?

-00%

Because the oracle bones were used by kings to help them predict the future, they contain a lot of information about the kings of the Shang Dynasty. Some of the information matched that in the history books but some did not.