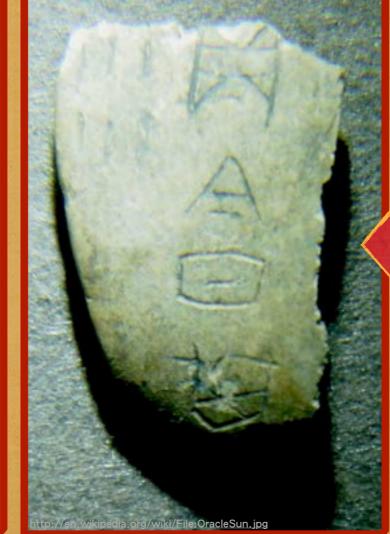

#### What were oracle bones?

Oracle bones were made of the shoulder blades of large animals, such as oxen, or turtle shells. They were used by kings and diviners to answer questions and tell the future.

00

This is a replica of a turtle shell oracle.

The diviner wrote a question on the oracle bone, then drilled pits into it. He would then put a red-hot poker into the pit until the bone cracked. The diviner would then read the cracks to interpret the answer to the question.

This oracle bone is asking if it will rain today. What other questions do you think a king might want to ask the oracle bones?

-00%

Because the oracle bones were used by kings to help them predict the future, they contain a lot of information about the kings of the Shang Dynasty. Some of the information matched that in the history books but some did not.