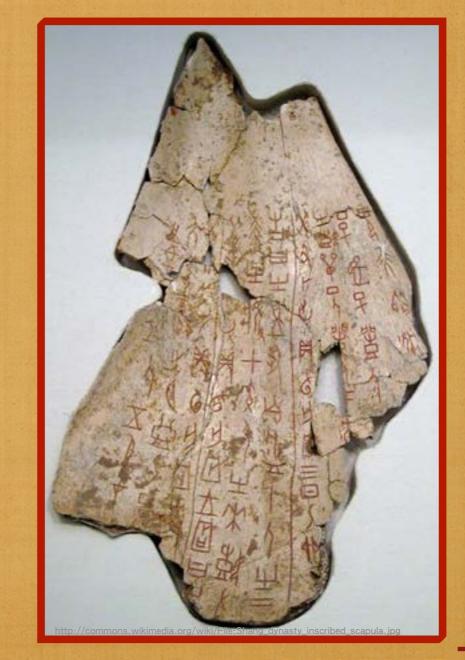

#### What were oracle bones?

Oracle bones were made of the shoulder blades of large animals, such as oxen, or turtle shells. They were used by kings and diviners to answer questions and tell the future.

00

This is a replica of a turtle shell oracle.

The diviner wrote a question on the oracle bone, then drilled pits into it. He would then put a red-hot poker into the pit until the bone cracked. The diviner would then read the cracks to interpret the answer to the question.

This oracle bone is asking if it will rain today. What other questions do you think a king might want to ask the oracle bones?

-00%

Because the oracle bones were used by kings to help them predict the future, they contain a lot of information about the kings of the Shang Dynasty. Some of the information matched that in the history books but some did not.