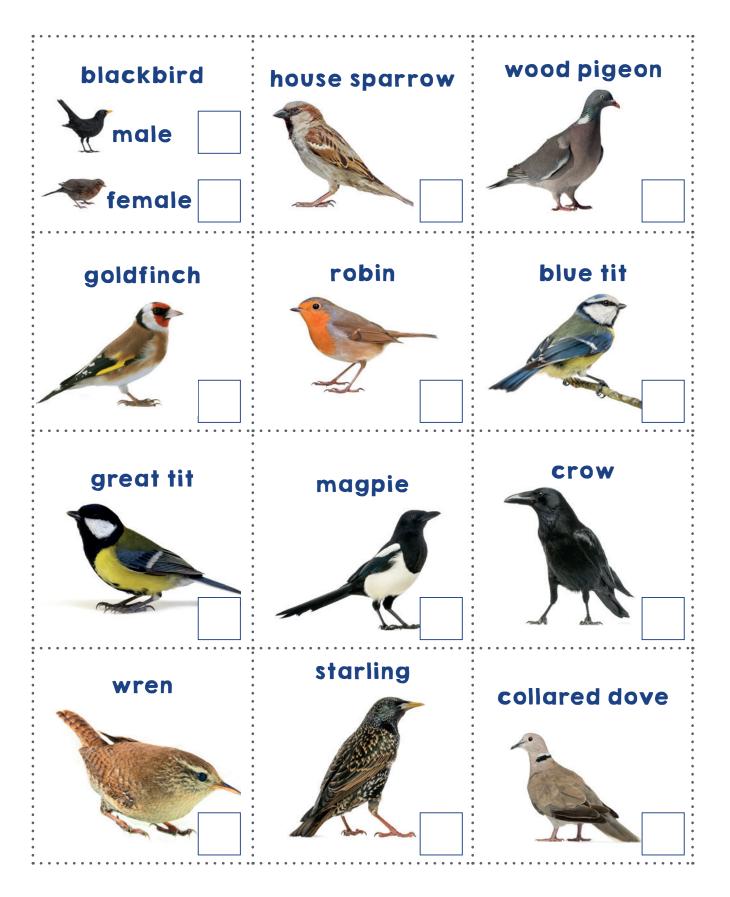

## Garden Birds

Use this sheet to tick and date when you have seen different British birds in your garden or outside your window.

| chaffinch | jay | dunnock |
|-----------|-----|---------|
|           |     |         |
| 4         |     |         |